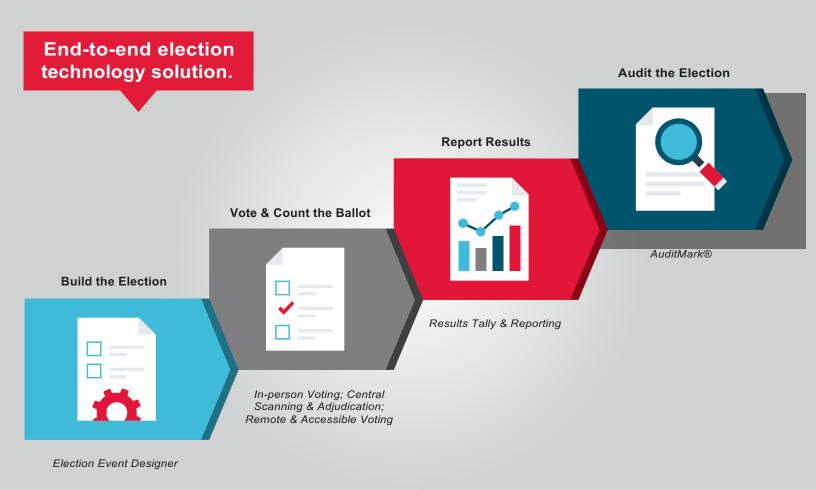

## **DATAPRO DEMOCRACY SUITE**

Your entire selection is driven out of a single database.

Capable of handling many election types and

jurisdictions ranging in size.

**EFFICIENT** 

Simplify processes, increase productivity, and save time and money.

## **ELECTION EVENT DESIGNER**

# Streamline Pre-Elections

- Streamline programming and only proof one database for paper and DRE ballots.
- Easy back-up and restore process for re-use in future elections, saving you time and effort.

## **RESULTS & TALLY REPORTING**

- Save report profiles for efficient reporting on Election Night.
- Track incoming results from all channels from a single database.

- Flexible reporting with configurable filtering options.
- Reports can be exported in a variety of common formats.

# Engineered Simplicity

- Simple tally process no need for cartridge readers.
- Easy to use interface with oneclick results report.