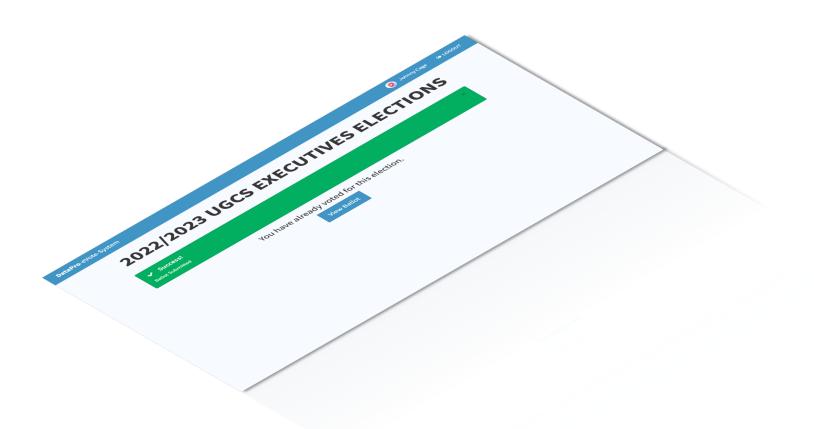

Sports Secretary
Select only one candidate

Australia Secretary
Secretary
Select only one candidate

Australia Secretary
Select only one candidate

Australia

 All ballots are created from the same address. All ballots selections can be previewed before submission by a voter.