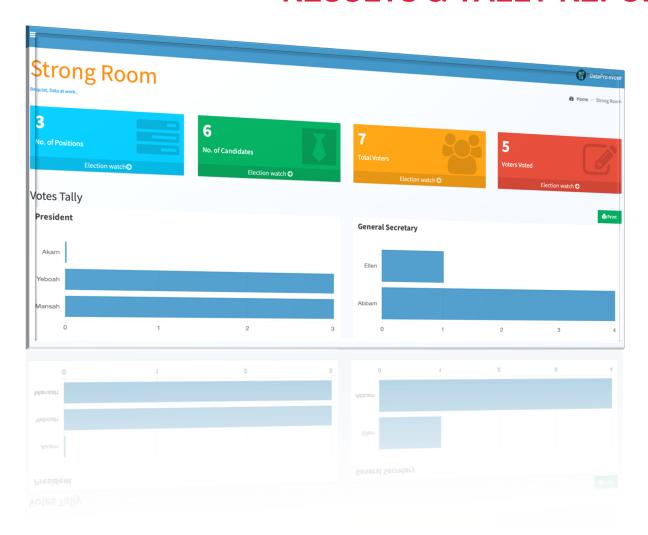

## **RESULTS & TALLY REPORTING**

- Save report profiles for efficient reporting on Election Night.
- Track incoming results from all channels from a single database.

- Flexible reporting with configurable filtering options.
- Reports can be exported in a variety of common formats.

# Engineered Simplicity

- Simple tally process no need for cartridge readers.
- Easy to use interface with oneclick results report.

## **ELECTION FOOTPRINT**

| Tally             | Result    |
|-------------------|-----------|
| Pres              | sident    |
| Candidates        | Votes     |
| Akam, James       | 0         |
| Mansah, Yaa       | 3         |
| Yeboah, Henry     | 3         |
| General           | Secretary |
| Candidates        | Votes     |
| Abbam, Theophilus | 4         |
| Ellen, Tiwaah     | 1         |
| Sports 9          | Secretary |
| andidates         | Votes     |
| rakye, Kwame      | 1         |