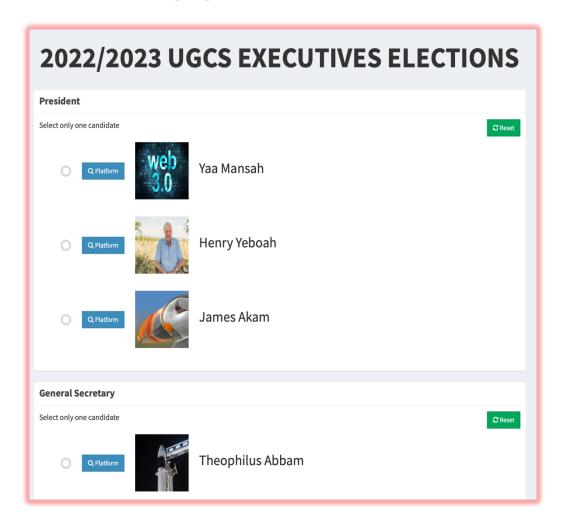

### **Ballot Position of Candidates**

## **Flexibility**

- High degree of flexibility in ballot layout and design with full user control.
- Program and define tabulator behavior to suit preference and requirements.

General Secretary
Select only one candidate

O Q Partorn

Sports Secretary
Select only one candidate

Fresident: Henry Yeboah Theophilus Abbam
Kwame Kwakye

Tiwaah Ellen

Tiwaah Ellen

Australia Secretary
Select only one candidate

Sports Secretary
Select only one candidate

Preview

Freview

Australia Secretary
Select only one candidate

Sports Secretary
Select only one candidate

Australia Secretary
Select only one candidate

Australia Secretary
Select only one candidate

Sports Secretary
Select only one candidate

Australia Secretary
Secretary
Select only one candidate

Australia Secretary
Select only one candidate

Australia

 All ballots are created from the same address. All ballots selections can be previewed before submission by a voter.